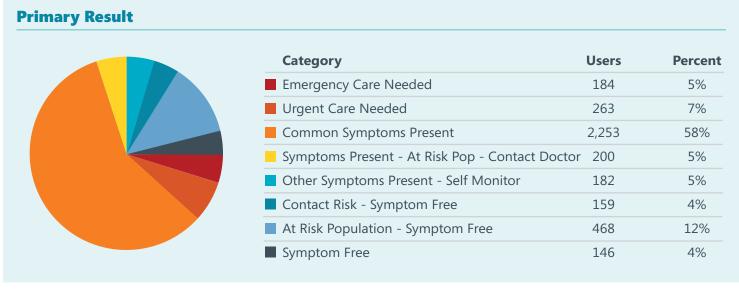

9,411</b> starts                 | 3,867 completions              | 41% completion rate    |  |  |
| 41% provided contact info     | <b>72%</b> clicked a call to action | 36% clicked 1st call-to-action | 4m 57s avg. time spent |  |  |

| ех |        |       |         |
|----|--------|-------|---------|
|    | Sex    | Users | Percent |
|    | Female | 4,293 | 65%     |
|    | Male   | 2,289 | 35%     |

| Age       |       |     |
|-----------|-------|-----|
| Age Range | Users | %   |
| 1-4       | 76    | 1%  |
| 5-10      | 178   | 3%  |
| 11-19     | 388   | 6%  |
| 20-24     | 465   | 7%  |
| 25-34     | 1,262 | 19% |
| 35-44     | 1,119 | 17% |
| 45-54     | 845   | 13% |
| 55-64     | 1,004 | 15% |
| 65-74     | 865   | 13% |
| 75-90     | 380   | 6%  |
|           |       |     |